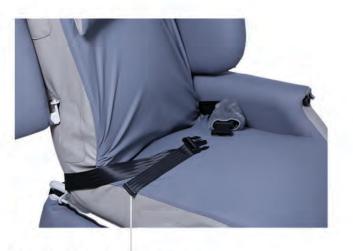

### Day Chair accessories

Meal tray - Small AO59036 - Large AO59035 - Maxi AO59007

Seat belt buckle AO59014

AO59053

Foot rest - Std - Maxi