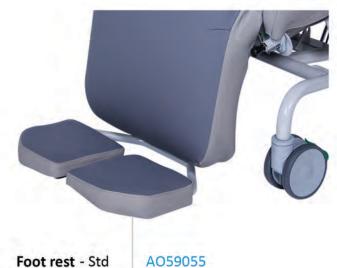

### Day Chair accessories

Meal tray - Small AO59036 - Large AO59035 - Maxi AO59007

Seat belt buckle AO59014

AO59053

Foot rest - Std - Maxi