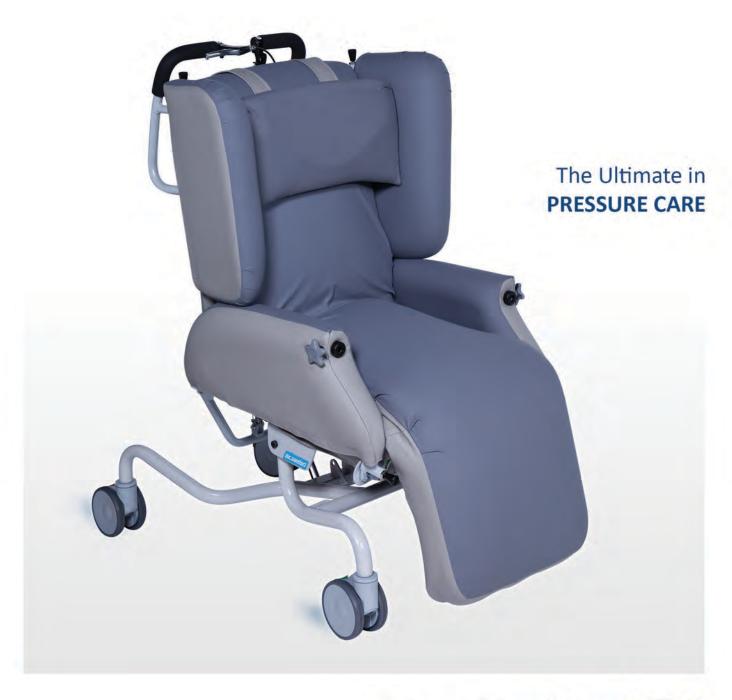

### Day Chair features

The Air Comfort Deluxe V2 is the market leader in pressure care seating. With unparalleled pressure redistribution and adjustable positioning, the Air Comfort Deluxe V2 offers ease of handling for carers and maximum comfort for patients.

- The Patented Airgonomic Seating System uses four air cells to immerse and cushion the patient, providing comfort and pressure redistribution.
- Adjustable back recline, seat tilt and raising leg rest for patient comfort and positioning.
- Drop away /adjustable arm rest's and back wings for improved access.
- 125mm (150mm Maxi) Twin wheel Tente castors (Three total lock and one directional) for safe handling and manoeuvrability.
- Carrflex Extreme multi-stretch material with Sanitized treatment and enhanced durability.
- Access Vehicles Approved (Australian Standards) for transport in Access Vehicles.
- Replaceable parts and upholstery cover for easy cleaning and maintenance.