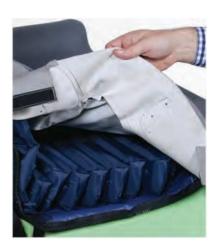

#### Alternating Pressure Care Overlay - Standard AC59441

A battery powered alternating overlay can be fitted to the Deluxe V2 for full active pressure care.