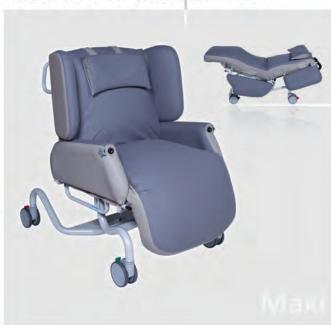

# Day Chair range

kcare.com.au

Deluxe Chair V2 - Small AC59114

Deluxe Chair V2 - Medium AC59116

Deluxe Chair V2 - Standard AC59111

Deluxe Chair V2 - Maxi AC59115

|          | Overall                            | Internal seat                                 | Recommended patient height         | Product weight  | Safe working load |
|----------|------------------------------------|-----------------------------------------------|------------------------------------|-----------------|-------------------|
| Small    | L: 1000mm<br>W: 670mm<br>H: 1130mm | W: 430mm<br>D: 400mm<br>H: 550mm (from floor) | Up to 1420mm<br>(4ft 8")           | 40kg (approx.)  | 180kg             |
| Medium   | L: 1100mm<br>W: 670mm<br>H: 1130mm | W: 430mm<br>D: 470mm<br>H: 550mm (from floor) | 1420 - 1620mm<br>(4ft 8" - 5ft 4") | 40kg (approx.)  | 180kg             |
| Standard | L: 1130mm<br>W: 680mm<br>H: 1260mm | W: 470mm<br>D: 550mm<br>H: 570mm (from floor) | 1620 - 1880mm<br>(5ft 4" - 6ft 2") | 45kg (approx.)  | 180kg             |
| Maxi     | L: 1360mm<br>W: 950mm<br>H: 1385mm | W: 720mm<br>D: 550mm<br>H: 640mm (from floor) | 1620 - 1880mm<br>(5ft 4" - 6ft 2") | 100kg (approx.) | 300kg             |

### Day Chair features

The Air Comfort Deluxe V2 is the market leader in pressure care seating. With unparalleled pressure redistribution and adjustable positioning, the Air Comfort Deluxe V2 offers ease of handling for carers and maximum comfort for patients.

- The Patented Airgonomic Seating System uses four air cells to immerse and cushion the patient, providing comfort and pressure redistribution.
- Adjustable back recline, seat tilt and raising leg rest for patient comfort and positioning.
- Drop away /adjustable arm rest's and back wings for improved access.
- 125mm (150mm Maxi) Twin wheel Tente castors (Three total lock and one directional) for safe handling and manoeuvrability.
- Carrflex Extreme multi-stretch material with Sanitized treatment and enhanced durability.
- Access Vehicles Approved (Australian Standards) for transport in Access Vehicles.
- Replaceable parts and upholstery cover for easy cleaning and maintenance.