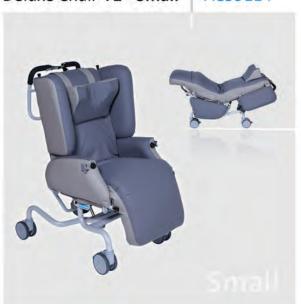

# Day Chair range

kcare.com.au

Deluxe Chair V2 - Small AC59114

Deluxe Chair V2 - Medium AC59116

Deluxe Chair V2 - Standard AC59111

Deluxe Chair V2 - Maxi AC59115

|          | Overall                            | Internal seat                                 | Recommended patient height         | Product weight  | Safe working load |
|----------|------------------------------------|-----------------------------------------------|------------------------------------|-----------------|-------------------|
| Small    | L: 1000mm<br>W: 670mm<br>H: 1130mm | W: 430mm<br>D: 400mm<br>H: 550mm (from floor) | Up to 1420mm<br>(4ft 8")           | 40kg (approx.)  | 180kg             |
| Medium   | L: 1100mm<br>W: 670mm<br>H: 1130mm | W: 430mm<br>D: 470mm<br>H: 550mm (from floor) | 1420 - 1620mm<br>(4ft 8" - 5ft 4") | 40kg (approx.)  | 180kg             |
| Standard | L: 1130mm<br>W: 680mm<br>H: 1260mm | W: 470mm<br>D: 550mm<br>H: 570mm (from floor) | 1620 - 1880mm<br>(5ft 4" - 6ft 2") | 45kg (approx.)  | 180kg             |
| Maxi     | L: 1360mm<br>W: 950mm<br>H: 1385mm | W: 720mm<br>D: 550mm<br>H: 640mm (from floor) | 1620 - 1880mm<br>(5ft 4" - 6ft 2") | 100kg (approx.) | 300kg             |

### Day Chair features

The Air Comfort Deluxe V2 is the market leader in pressure care seating. With unparalleled pressure redistribution and adjustable positioning, the Air Comfort Deluxe V2 offers ease of handling for carers and maximum comfort for patients.

- The Patented Airgonomic Seating System uses four air cells to immerse and cushion the patient, providing comfort and pressure redistribution.
- Adjustable back recline, seat tilt and raising leg rest for patient comfort and positioning.
- Drop away /adjustable arm rest's and back wings for improved access.
- 125mm (150mm Maxi) Twin wheel Tente castors (Three total lock and one directional) for safe handling and manoeuvrability.
- Carrflex Extreme multi-stretch material with Sanitized treatment and enhanced durability.
- Access Vehicles Approved (Australian Standards) for transport in Access Vehicles.
- Replaceable parts and upholstery cover for easy cleaning and maintenance.