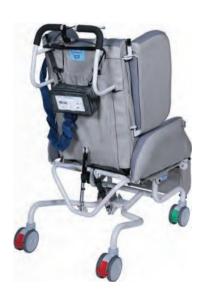

## **Day Chair options**

Electric - Medium AC59316 -Standard AC59112

Full Electric / Battery operation is available with Linak systems to operate the back recline, seat tilt and raising leg rest functions.