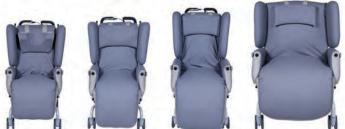

- The Patented Airgonomic Seating System uses four air cells to immerse and cushion the patient, providing comfort and pressure redistribution.
- Adjustable back recline, seat tilt and raising leg rest for patient comfort and positioning.
- Drop away /adjustable arm rest's and back wings for improved access.
- 125mm (150mm Maxi) Twin wheel Tente castors (Three total lock and one directional) for safe handling and manoeuvrability.
- Carrflex Extreme multi-stretch material with Sanitized treatment and enhanced durability.
- Access Vehicles Approved (Australian Standards) for transport in Access Vehicles.
- Replaceable parts and upholstery cover for easy cleaning and maintenance.

## **Day Chair options**

Electric - Medium AC59316 -Standard AC59112

Full Electric / Battery operation is available with Linak systems to operate the back recline, seat tilt and raising leg rest functions.