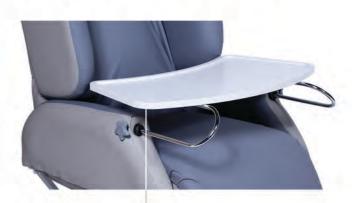

### Day Chair accessories

Meal tray - Small AO59036 - Large AO59035 - Maxi AO59007

Seat belt buckle AO59014

AO59053

Foot rest - Std - Maxi