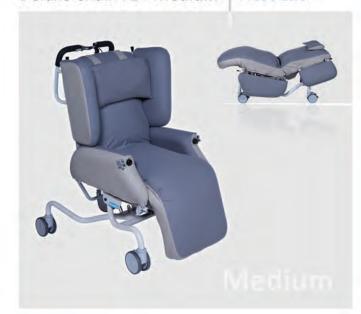

# Day Chair range

kcare.com.au

Deluxe Chair V2 - Small AC59114

Deluxe Chair V2 - Medium AC59116

Deluxe Chair V2 - Standard AC59111

Deluxe Chair V2 - Maxi AC59115

|          | Overall                            | Internal seat                                 | Recommended patient height         | Product weight  | Safe working load |
|----------|------------------------------------|-----------------------------------------------|------------------------------------|-----------------|-------------------|
| Small    | L: 1000mm<br>W: 670mm<br>H: 1130mm | W: 430mm<br>D: 400mm<br>H: 550mm (from floor) | Up to 1420mm<br>(4ft 8")           | 40kg (approx.)  | 180kg             |
| Medium   | L: 1100mm<br>W: 670mm<br>H: 1130mm | W: 430mm<br>D: 470mm<br>H: 550mm (from floor) | 1420 - 1620mm<br>(4ft 8" - 5ft 4") | 40kg (approx.)  | 180kg             |
| Standard | L: 1130mm<br>W: 680mm<br>H: 1260mm | W: 470mm<br>D: 550mm<br>H: 570mm (from floor) | 1620 - 1880mm<br>(5ft 4" - 6ft 2") | 45kg (approx.)  | 180kg             |
| Maxi     | L: 1360mm<br>W: 950mm<br>H: 1385mm | W: 720mm<br>D: 550mm<br>H: 640mm (from floor) | 1620 - 1880mm<br>(5ft 4" - 6ft 2") | 100kg (approx.) | 300kg             |

### Day Chair features

The Air Comfort Deluxe V2 is the market leader in pressure care seating. With unparalleled pressure redistribution and adjustable positioning, the Air Comfort Deluxe V2 offers ease of handling for carers and maximum comfort for patients.

- The Patented Airgonomic Seating System uses four air cells to immerse and cushion the patient, providing comfort and pressure redistribution.
- Adjustable back recline, seat tilt and raising leg rest for patient comfort and positioning.
- Drop away /adjustable arm rest's and back wings for improved access.
- 125mm (150mm Maxi) Twin wheel Tente castors (Three total lock and one directional) for safe handling and manoeuvrability.
- Carrflex Extreme multi-stretch material with Sanitized treatment and enhanced durability.
- Access Vehicles Approved (Australian Standards) for transport in Access Vehicles.
- Replaceable parts and upholstery cover for easy cleaning and maintenance.