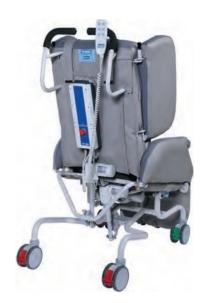

### Day Chair features

The Air Comfort Deluxe V2 is the market leader in pressure care seating. With unparalleled pressure redistribution and adjustable positioning, the Air Comfort Deluxe V2 offers ease of handling for carers and maximum comfort for patients.

- The Patented Airgonomic Seating System uses four air cells to immerse and cushion the patient, providing comfort and pressure redistribution.
- Adjustable back recline, seat tilt and raising leg rest for patient comfort and positioning.
- Drop away /adjustable arm rest's and back wings for improved access.
- 125mm (150mm Maxi) Twin wheel Tente castors (Three total lock and one directional) for safe handling and manoeuvrability.
- Carrflex Extreme multi-stretch material with Sanitized treatment and enhanced durability.
- Access Vehicles Approved (Australian Standards) for transport in Access Vehicles.
- Replaceable parts and upholstery cover for easy cleaning and maintenance.