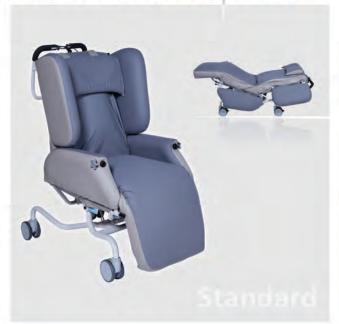

# Day Chair range

kcare.com.au

Deluxe Chair V2 - Small AC59114

Deluxe Chair V2 - Medium AC59116

Deluxe Chair V2 - Standard AC59111

Deluxe Chair V2 - Maxi AC59115

|          | Overall                            | Internal seat                                 | Recommended patient height         | Product weight  | Safe working load |
|----------|------------------------------------|-----------------------------------------------|------------------------------------|-----------------|-------------------|
| Small    | L: 1000mm<br>W: 670mm<br>H: 1130mm | W: 430mm<br>D: 400mm<br>H: 550mm (from floor) | Up to 1420mm<br>(4ft 8")           | 40kg (approx.)  | 180kg             |
| Medium   | L: 1100mm<br>W: 670mm<br>H: 1130mm | W: 430mm<br>D: 470mm<br>H: 550mm (from floor) | 1420 - 1620mm<br>(4ft 8" - 5ft 4") | 40kg (approx.)  | 180kg             |
| Standard | L: 1130mm<br>W: 680mm<br>H: 1260mm | W: 470mm<br>D: 550mm<br>H: 570mm (from floor) | 1620 - 1880mm<br>(5ft 4" - 6ft 2") | 45kg (approx.)  | 180kg             |
| Maxi     | L: 1360mm<br>W: 950mm<br>H: 1385mm | W: 720mm<br>D: 550mm<br>H: 640mm (from floor) | 1620 - 1880mm<br>(5ft 4" - 6ft 2") | 100kg (approx.) | 300kg             |

### Day Chair features

The Air Comfort Deluxe V2 is the market leader in pressure care seating. With unparalleled pressure redistribution and adjustable positioning, the Air Comfort Deluxe V2 offers ease of handling for carers and maximum comfort for patients.

- The Patented Airgonomic Seating System uses four air cells to immerse and cushion the patient, providing comfort and pressure redistribution.
- Adjustable back recline, seat tilt and raising leg rest for patient comfort and positioning.
- Drop away /adjustable arm rest's and back wings for improved access.
- 125mm (150mm Maxi) Twin wheel Tente castors (Three total lock and one directional) for safe handling and manoeuvrability.
- Carrflex Extreme multi-stretch material with Sanitized treatment and enhanced durability.
- Access Vehicles Approved (Australian Standards) for transport in Access Vehicles.
- Replaceable parts and upholstery cover for easy cleaning and maintenance.