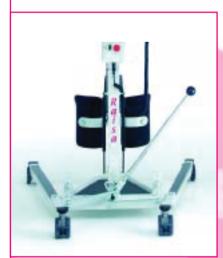

RAISA E –
Motorized height adjustment of the knee pads.

## The safe and comfortable standing and transfer aid to help people with weakened leg musculature

The Original RAISA lift was conceived, patented, and produced by experienced specialists – for people who cannot stand up or move from place to place safely without assistance. The standing aid RAISA can be adapted without problem to any person's body size. Depending on your wishes and needs and the model desired, the RAISA can be purchased in either motorized or manual versions. The RAISA lift facilitates straight, completely relaxed standing, as well as pleasant, light transport even over longer distances. The RAISA lift – functional and solidly built down to the last detail.