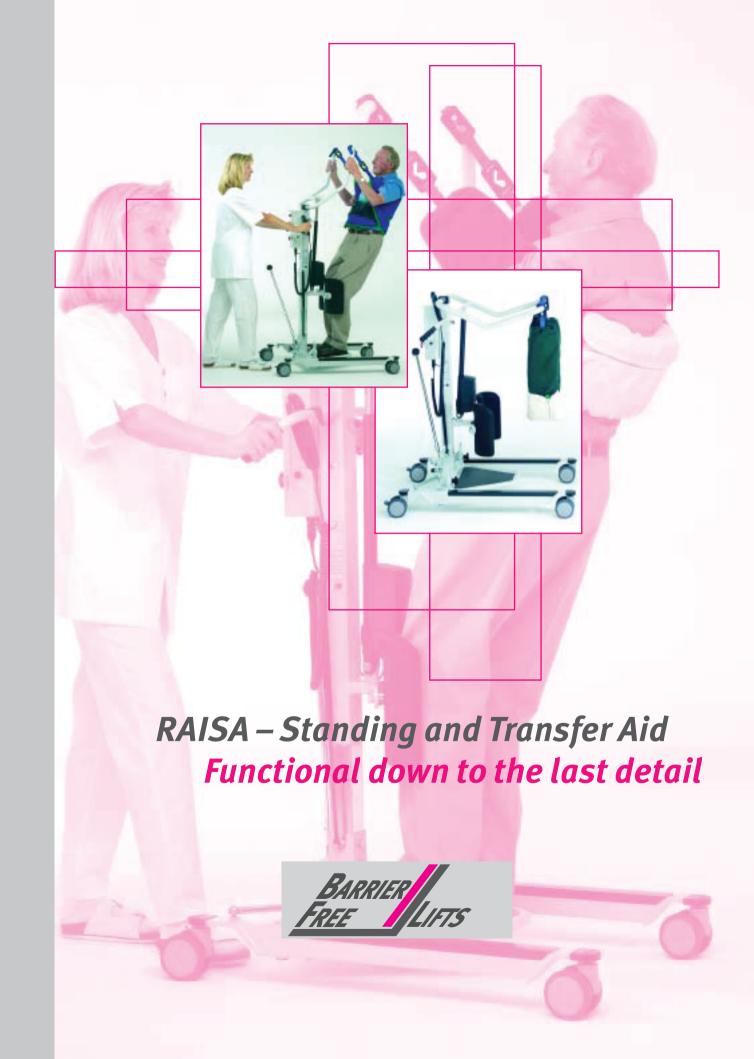

RAISA E –
Motorized height adjustment of the knee pads.

## **RAISA**

## The safe and comfortable standing and transfer aid to help people with weakened leg musculature

The Original RAISA lift was conceived, patented, and produced by experienced specialists – for people who cannot stand up or move from place to place safely without assistance. The standing aid RAISA can be adapted without problem to any person's body size. Depending on your wishes and needs and the model desired, the RAISA can be purchased in either motorized or manual versions. The RAISA lift facilitates straight, completely relaxed standing, as well as pleasant, light transport even over longer distances. The RAISA lift – functional and solidly built down to the last detail.



RAISA Standard – Manual height adjustme