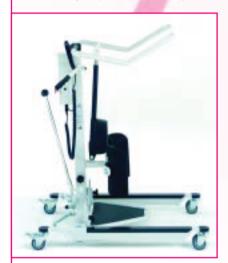

RAISA Standard – Manual height adjustment of the knee pads.

RAISA with lifting hose.

The base legs are easily spread to allow direct access to wheelchair patients. Once the base is back in the normal position, the RAISA lift can pass through even narrow